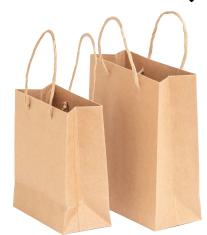

## **Paper Bag Grade**

#### USED FOR:

• Paper Bags of any shape and size.

In Paper Bags, customers are looking for a high 'Tear Factor'. The higher the tear factor, the higher the strength of the paper and more load the bag can take.