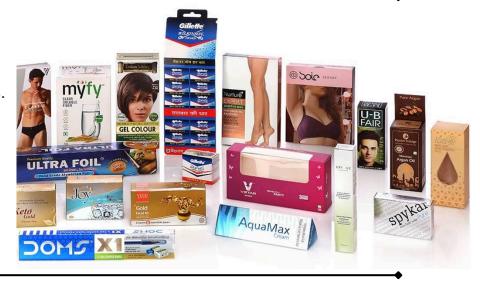

## **Laminated Grades**

#### **USED FOR:**

- Various foil and BOPP lamination packaging
- FMCG Packaging
- Sachets, Tetra Pack, Food Bags, etc.